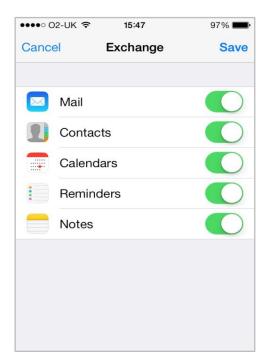

If you don't use MFA, please ignore this section and move on to step 8.

8. Select the services you wish to use with your Office 365 account, then select **Save**.

9. The account should now be added to your account list and ready for use.