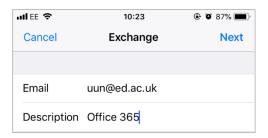

Enter your uun@ed.ac.uk and a description for the account (in this example *Office 365*), then select **Next**.

e.g. jbloggs@ed.ac.uk

- 6. On the next window:
  - Select Sign In
  - Enter your **Username** in the format: **uun@ed.ac.uk**
  - Enter your email password (this is the same as your MyEd login password.)
  - Sign in and then Save password