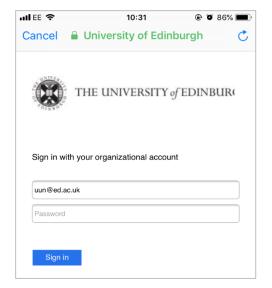

Enter your uun@ed.ac.uk and a description for the account (in this example *Office 365*), then select **Next**.

e.g. jbloggs@ed.ac.uk

- 6. On the next window:
  - Select Sign In
  - Enter your **Username** in the format: **uun@ed.ac.uk**
  - Enter your email password (this is the same as your MyEd login password.)
  - Sign in and then Save password